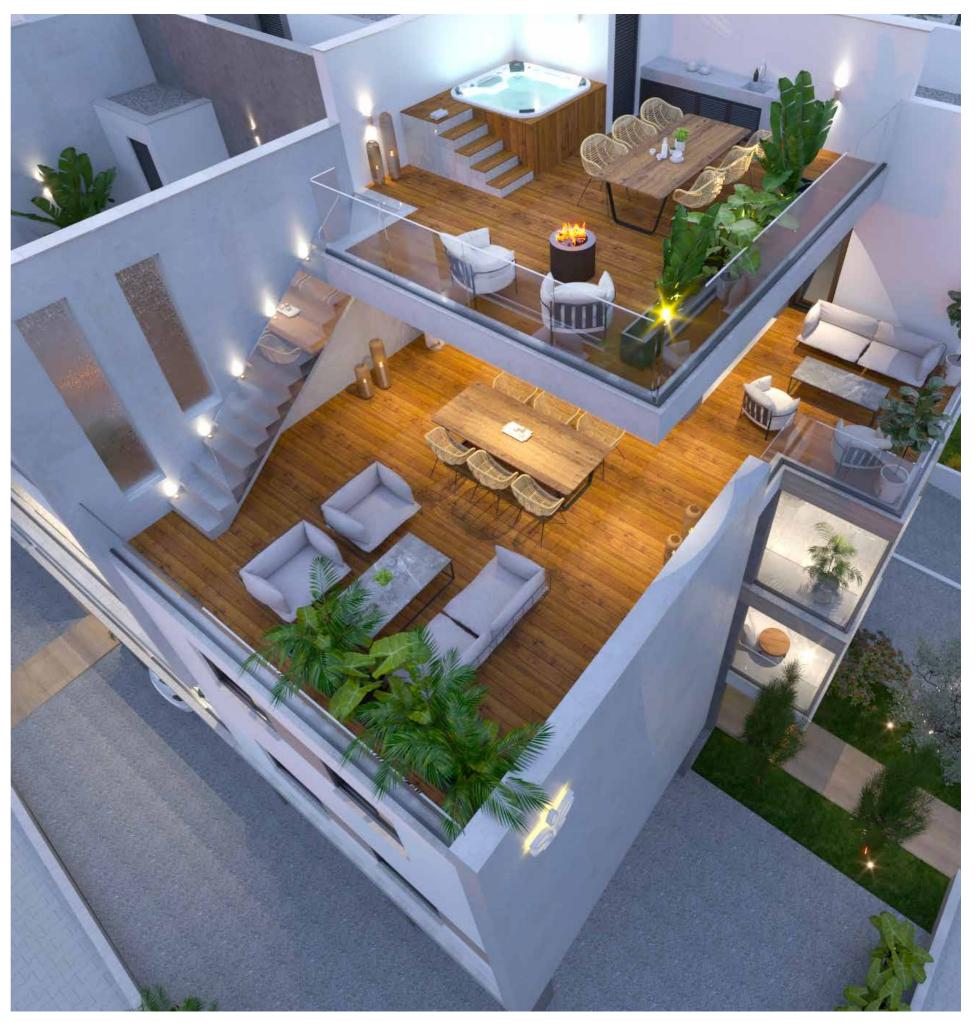

## **ROOF GARDEN** Apartments 202-301-302

Roof Garden 302

## Apartment 202

| Covered Living Area    | 83m <sup>2</sup>        |
|------------------------|-------------------------|
| Verand Area            | <b>27m</b> <sup>2</sup> |
| Roof Garden            | 63m²                    |
| Bedrooms               | 2                       |
| Bathrooms (1 en-suite) | 2                       |
| Parking                | 1                       |

### Apartment 301

| Covered Living Area    | 83m <sup>2</sup>        |
|------------------------|-------------------------|
| Verand Area            | 68m²                    |
| Roof Garden            | <b>46m</b> <sup>2</sup> |
| Bedrooms               | 2                       |
| Bathrooms (1 en-suite) | 2                       |
| Parking                | 1                       |

### Apartment 302

| Covered Living Area    | 100m <sup>2</sup>       |
|------------------------|-------------------------|
| Verand Area            | <b>27m</b> <sup>2</sup> |
| Roof Garden            | 50m²                    |
| Bedrooms               | 3                       |
| Bathrooms (1 en-suite) | 2                       |
| Parking                | 1                       |