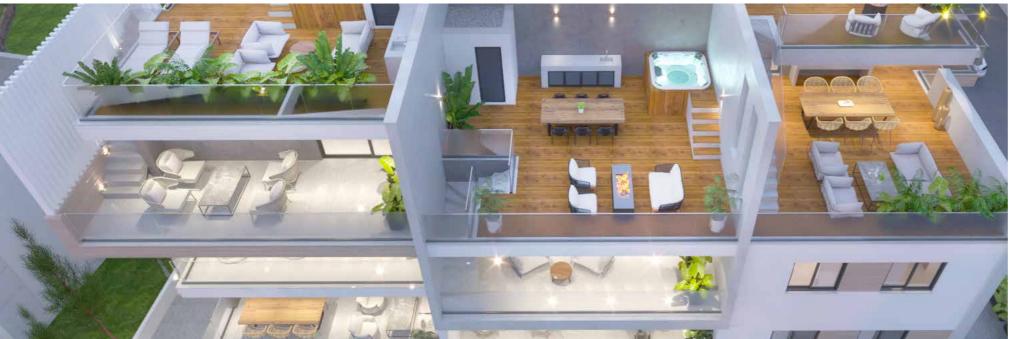

## **ROOF GARDEN** Apartments 202-301-302

Roof Garden 302

## Lobby, Corridor, Staircase & Lift area

| Ground Floor | <b>42.85</b> m <sup>2</sup> |
|--------------|-----------------------------|
| 1st Floor    | 27.1m <sup>2</sup>          |
| 2nd Floor    | 27.1m <sup>2</sup>          |
| 3rd Floor    | <b>27.1</b> m <sup>2</sup>  |