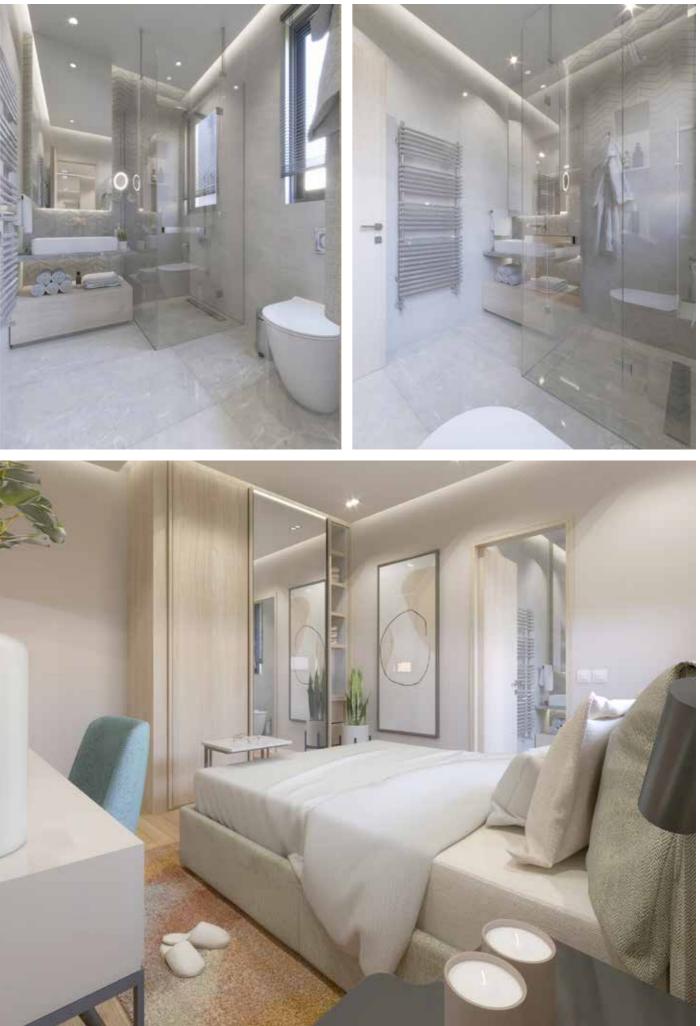

# Take a look inside your new home

The 8 apartments of two and three bedrooms all benefit from luxury common features that help create attractive and comfortable homes.

All apartments have been cleverly designed to ensure the maximum use of space through a spacious, open-plan layout that joins the modern kitchen and dining area with a generous lounge.

The lounge area seamlessly accesses the expansive veranda through full-length glass doors that allow an abundance of natural light to stream in, and extend the living area outdoors.

Each apartment offers one master bedroom complete with a deluxe en-suite bathroom, as well as full-length glass doors that allow additional access to the veranda and also fill the room with natural sunlight.