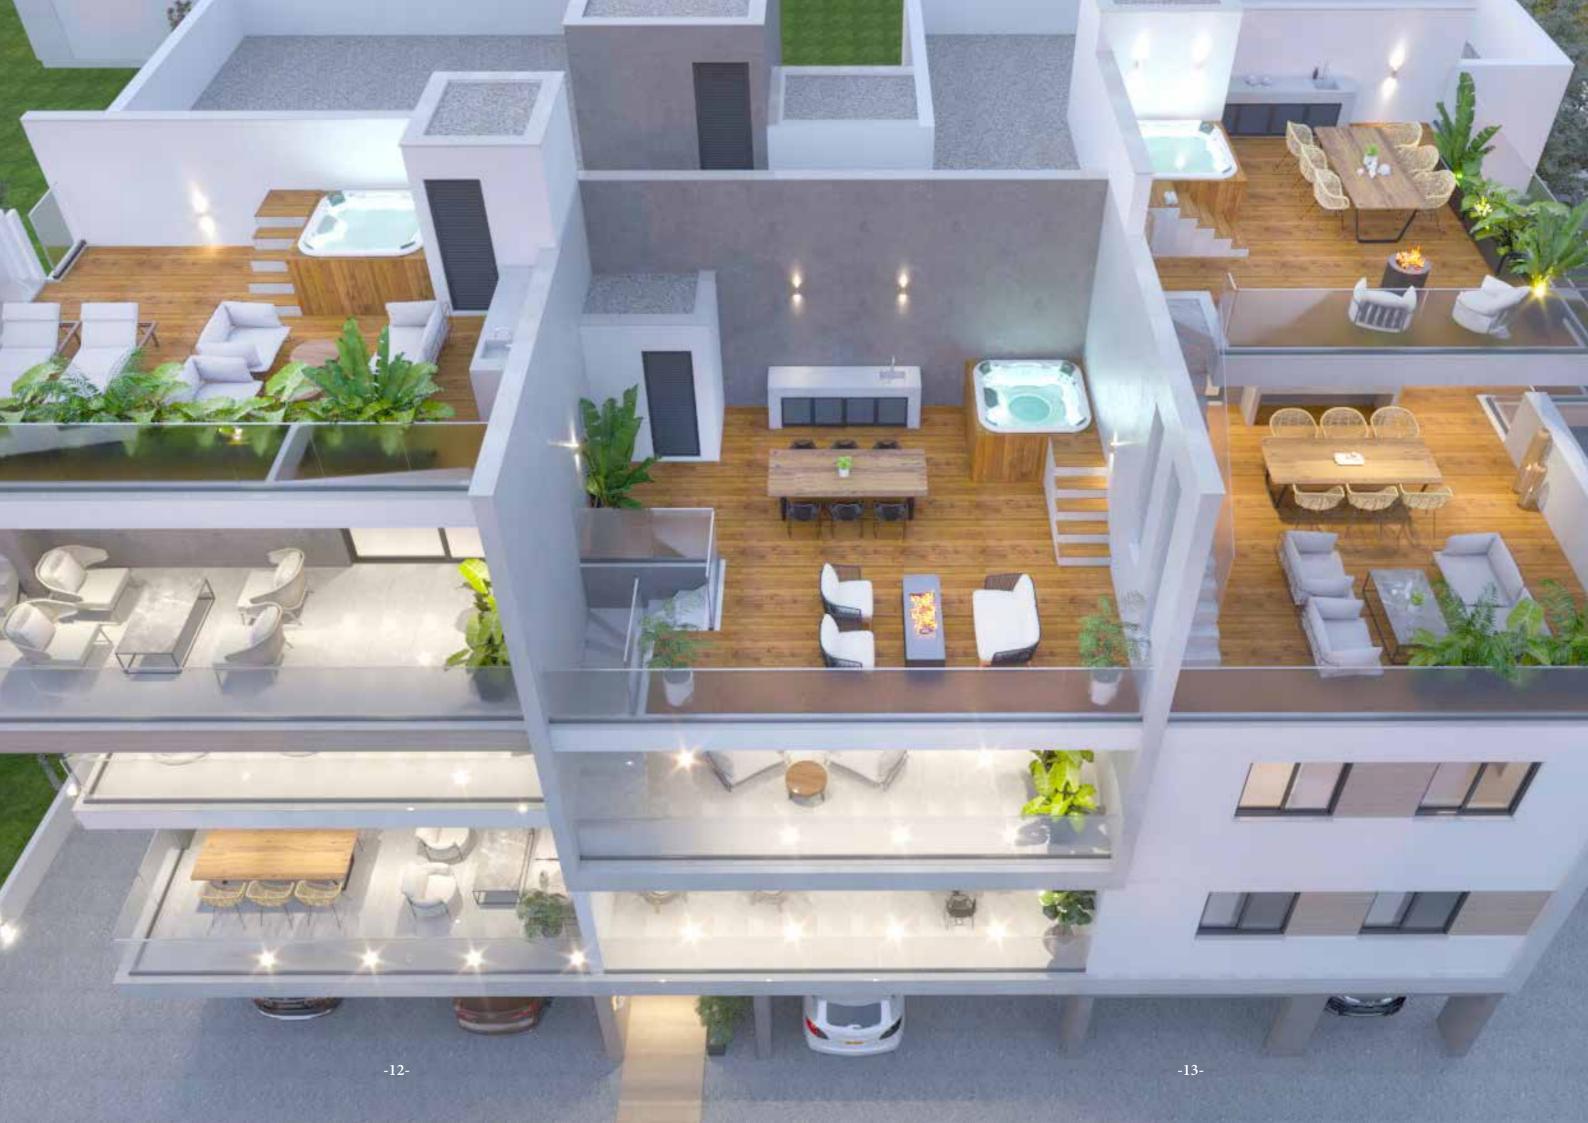

# A home to fall in love with

The luxury block comprises three floors with 8 select apartments of two and three bedrooms each. The highly distinctive and innovative building features a modern design that cleverly incorporates a perfect blend of visionary architecture and ultra-lux interiors for ultimate contemporary living.

The style of the building is enhanced by a design that strategically incorporates materials of glass, steel, wood and concrete to create an urban oasis that is a first of its kind.

Each apartment enjoys generous proportions, stunning interior layouts with clever and creative use of space, and large verandas where glass fronts allow an abundance of sunlight to stream in.

### Notable features include:

- 3 Floors each with a maximum of three apartments on each floor
- Controlled entry to building through a secure communal entry-phone system
- Covered parking for apartment owners
- Waste disposal
- Glass fronted, generously-proportioned private verandas
- Distinctive, unique and modern building
- Located in a neighborhood that is set back from the main roads but instantly accesses them