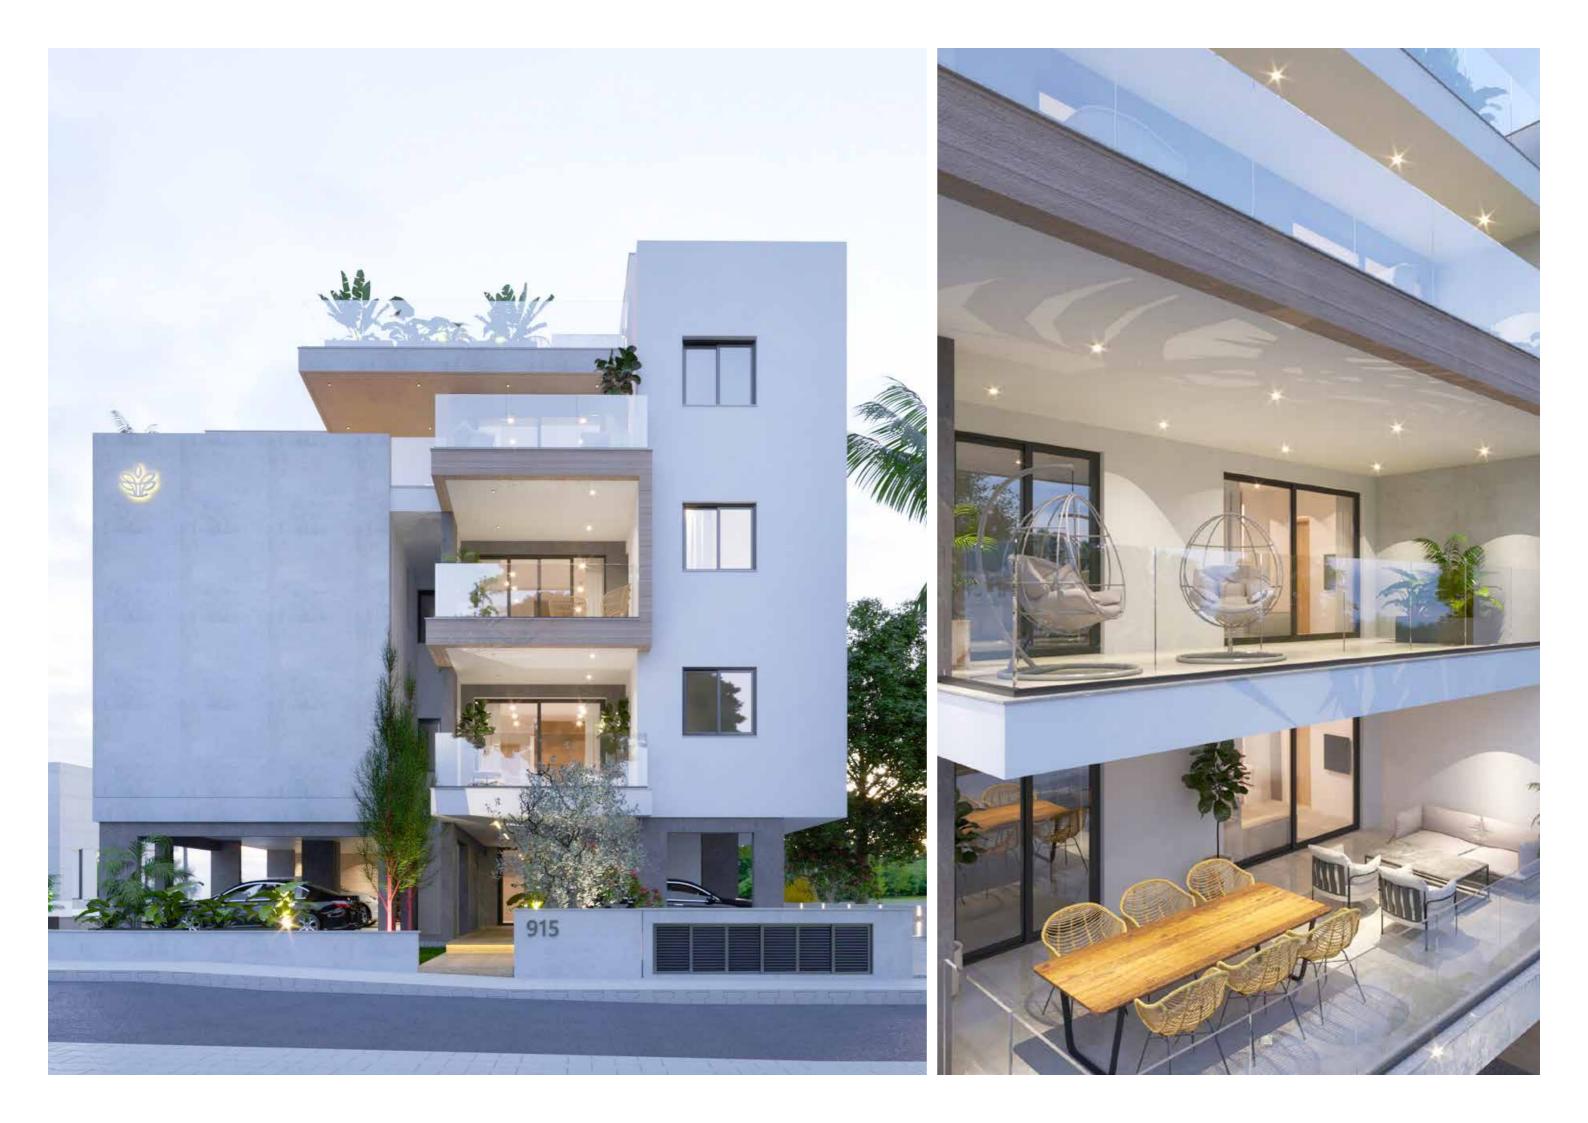

# A home to fall in love with

The luxury block comprises three floors with 8 select apartments of two and three bedrooms each. The highly distinctive and innovative building features a modern design that cleverly incorporates a perfect blend of visionary architecture and ultra-lux interiors for ultimate contemporary living.

The style of the building is enhanced by a design that strategically incorporates materials of glass, steel, wood and concrete to create an urban oasis that is a first of its kind.

Each apartment enjoys generous proportions, stunning interior layouts with clever and creative use of space, and large verandas where glass fronts allow an abundance of sunlight to stream in.

### Notable features include:

- 3 Floors each with a maximum of three apartments on each floor
- Controlled entry to building through a secure communal entry-phone system
- Covered parking for apartment owners
- Waste disposal
- Glass fronted, generously-proportioned private verandas
- Distinctive, unique and modern building
- Located in a neighborhood that is set back from the main roads but instantly accesses them

# Take a look inside your new home

The 8 apartments of two and three bedrooms all benefit from luxury common features that help create attractive and comfortable homes.

All apartments have been cleverly designed to ensure the maximum use of space through a spacious, open-plan layout that joins the modern kitchen and dining area with a generous lounge.

The lounge area seamlessly accesses the expansive veranda through full-length glass doors that allow an abundance of natural light to stream in, and extend the living area outdoors.

Each apartment offers one master bedroom complete with a deluxe en-suite bathroom, as well as full-length glass doors that allow additional access to the veranda and also fill the room with natural sunlight.