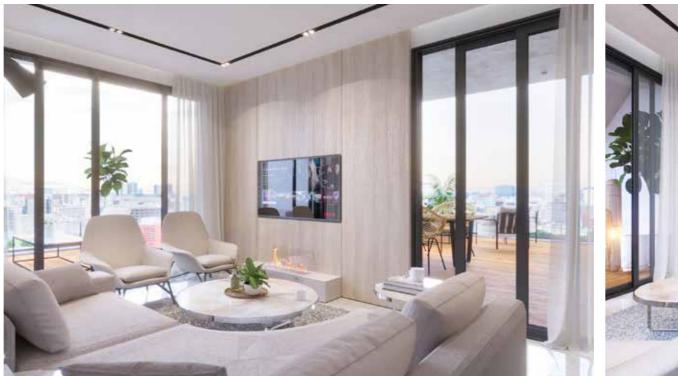

# Take a look inside your new home

The 8 apartments of two and three bedrooms all benefit from luxury common features that help create attractive and comfortable homes.

All apartments have been cleverly designed to ensure the maximum use of space through a spacious, open-plan layout that joins the modern kitchen and dining area with a generous lounge.

The lounge area seamlessly accesses the expansive veranda through full-length glass doors that allow an abundance of natural light to stream in, and extend the living area outdoors.

Each apartment offers one master bedroom complete with a deluxe en-suite bathroom, as well as full-length glass doors that allow additional access to the veranda and also fill the room with natural sunlight.