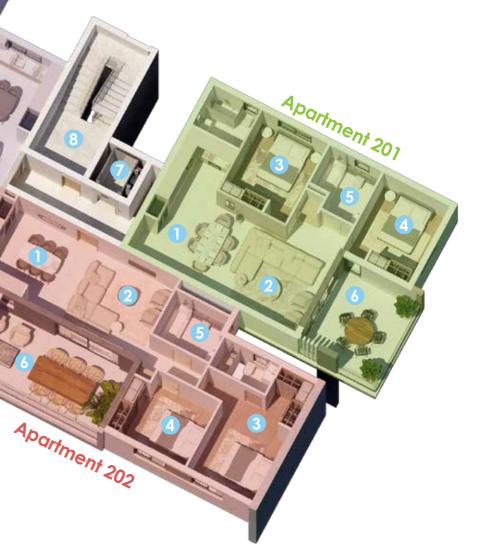

## SECOND FLOOR Apartments 201-202-203

### Apartment 201

| Covered Living Area    | 83m <sup>2</sup> |
|------------------------|------------------|
| Verand Area            | 15m <sup>2</sup> |
| Bedrooms               | 2                |
| Bathrooms (1 en-suite) | 2                |
| Parking                | 1                |

## Apartment 202

| Covered Living Area    | 83m <sup>2</sup>        |
|------------------------|-------------------------|
| Verand Area            | <b>27m</b> <sup>2</sup> |
| Roof Garden            | 63m²                    |
| Bedrooms               | 2                       |
| Bathrooms (1 en-suite) | 2                       |
| Parking                | 1                       |

- **1. KITCHEN**
- **2. LIVING ROOM**
- **3. MASTER BEDROOM** (with en-suite bathroom)
- 4. SECOND BEDROOM
- 5. BATHROOM
- 6. COVERED & UNCOVERED VERANDA
- **7. ELEVATOR**
- 8. STAIRS

### **Apartment 203**

| Covered Living Area    | 80m²                     |
|------------------------|--------------------------|
| Verand Area            | <b>34</b> m <sup>2</sup> |
| Bedrooms               | 2                        |
| Bathrooms (1-en suite) | 2                        |
| Parking                | 1                        |