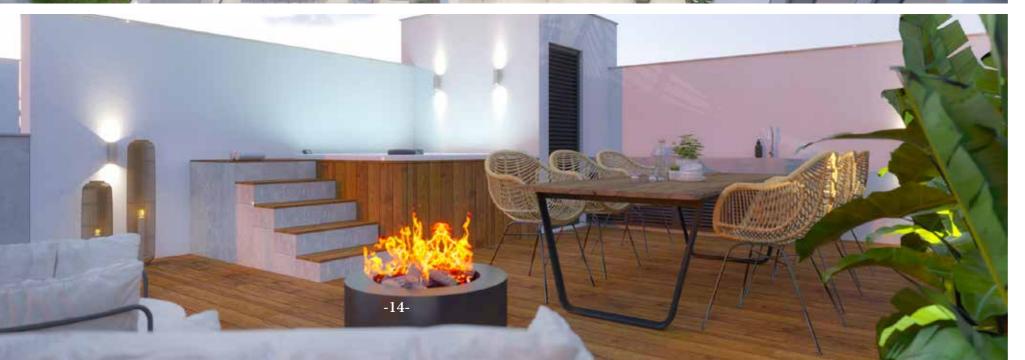

### Notable features include:

- 3 Floors each with a maximum of three apartments on each floor
- Controlled entry to building through a secure communal entry-phone system
- Covered parking for apartment owners
- Waste disposal
- Glass fronted, generously-proportioned private verandas
- Distinctive, unique and modern building
- Located in a neighborhood that is set back from the main roads but instantly accesses them

The lounge area seamlessly accesses the expansive veranda through full-length glass doors that allow an abundance of natural light to stream in, and extend the living area outdoors.

Each apartment offers one master bedroom complete with a deluxe en-suite bathroom, as well as full-length glass doors that allow additional access to the veranda and also fill the room with natural sunlight.