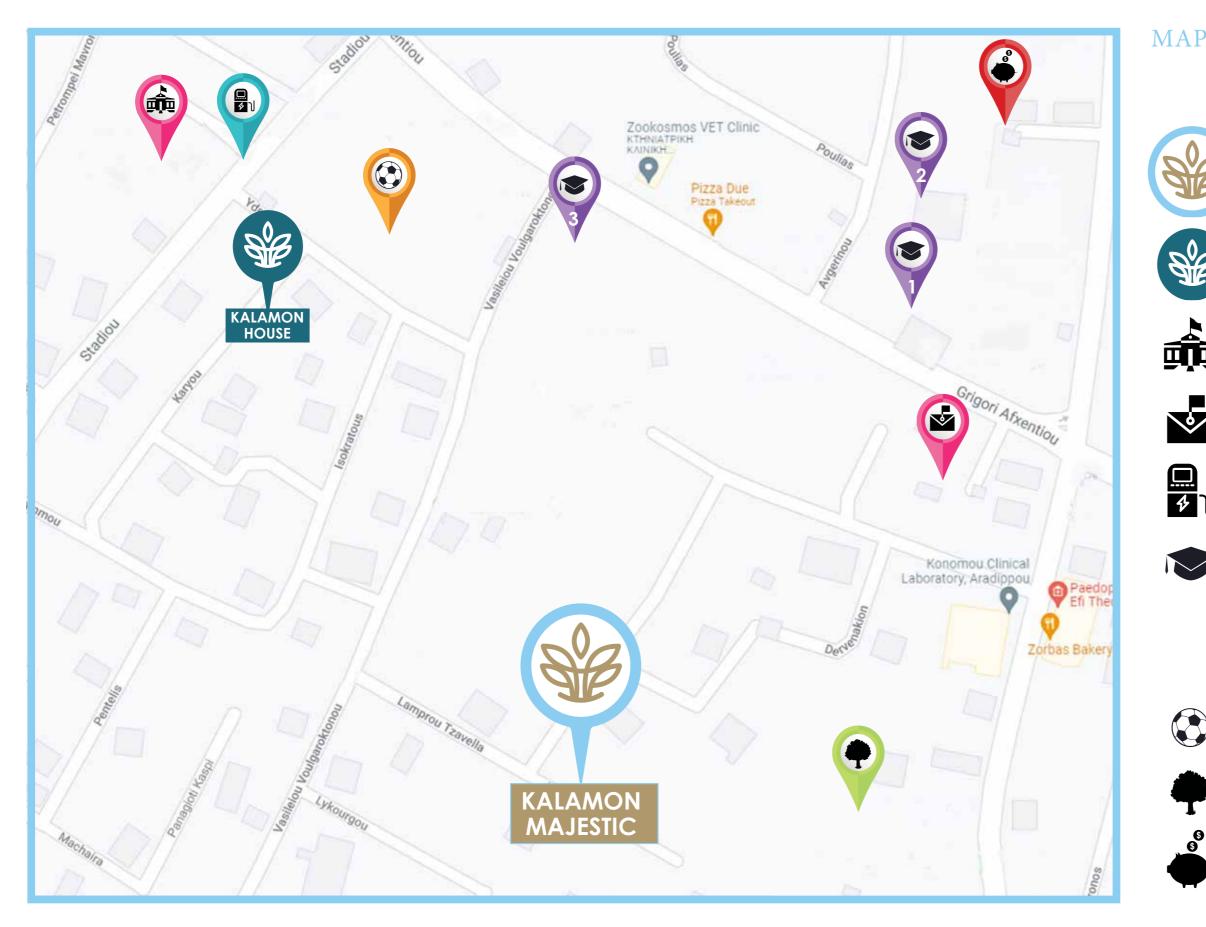

# MAP OF THE AREA

KALAMON MAJESTIC

KALAMON HOUSE

TOWN HALL

POST OFFICE

ELECTRIC VEHICLE CHARGING STATION

PRIMARY SCHOOL A'

PRIMARY SCHOOL B'

ANDREA MAPPOURA PARK

COMMUNITY STADIUM

BANK OF CYPRUS

3. ARADIPPOU