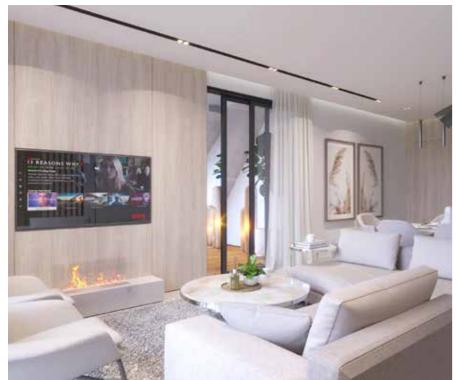

# Take a look inside your new home

The 8 apartments of two and three bedrooms all benefit from luxury common features that help create attractive and comfortable homes.

All apartments have been cleverly designed to ensure the maximum use of space through a spacious, open-plan layout that joins the modern kitchen and dining area with a generous lounge.

The lounge area seamlessly accesses the expansive veranda through full-length glass doors that allow an abundance of natural light to stream in, and extend the living area outdoors.

Each apartment offers one master bedroom complete with a deluxe en-suite bathroom, as well as full-length glass doors that allow additional access to the veranda and also fill the room with natural sunlight.