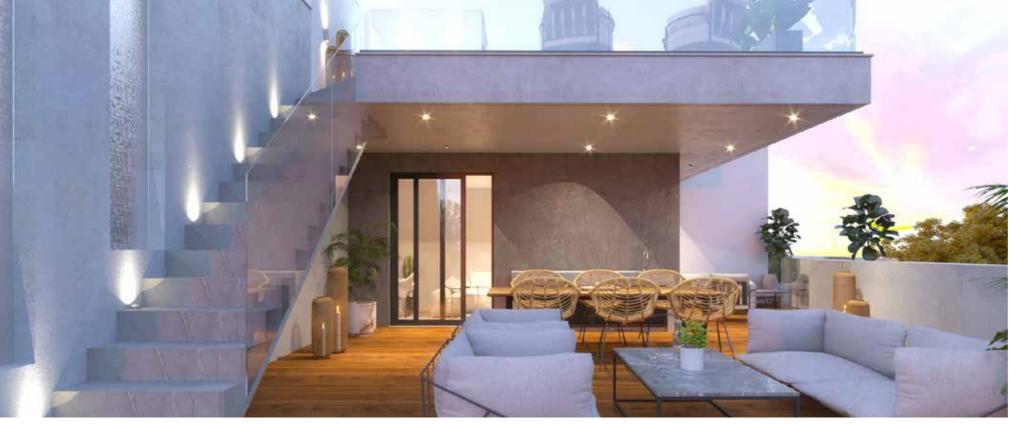

he style of the building is enhanced by a design that strategically incorporates materials of glass, steel, wood and concrete to create an urban oasis that is a first of its kind.

Each apartment enjoys generous proportions, stunning interior layouts with clever and creative use of space, and large verandas where glass fronts allow an abundance of sunlight to stream in.

### Notable features include:

- 3 Floors each with a maximum of three apartments on each floor
- Controlled entry to building through a secure communal entry-phone system
- Covered parking for apartment owners
- Waste disposal
- Glass fronted, generously-proportioned private verandas
- Distinctive, unique and modern building
- Located in a neighborhood that is set back from the main roads but instantly accesses them











# Discover a world of style and innovation

Kalamon Majestic offers apartments that utilize the latest-spec,

# Tailored to your taste

• <u>A-Class</u> energy performance certificate



# Take a look inside your new home

The 8 apartments of two and three bedrooms all benefit from luxury common features that help create attractive and comfortable homes.

All apartments have been cleverly designed to ensure the maximum use of space through a spacious, open-plan layout that joins the modern kitchen and dining area with a generous lounge.

The lounge area seamlessly accesses the expansive veranda through full-length glass doors that allow an abundance of natural light to stream in, and extend the living area outdoors.

Each apartment offers one master bedroom complete with a deluxe en-