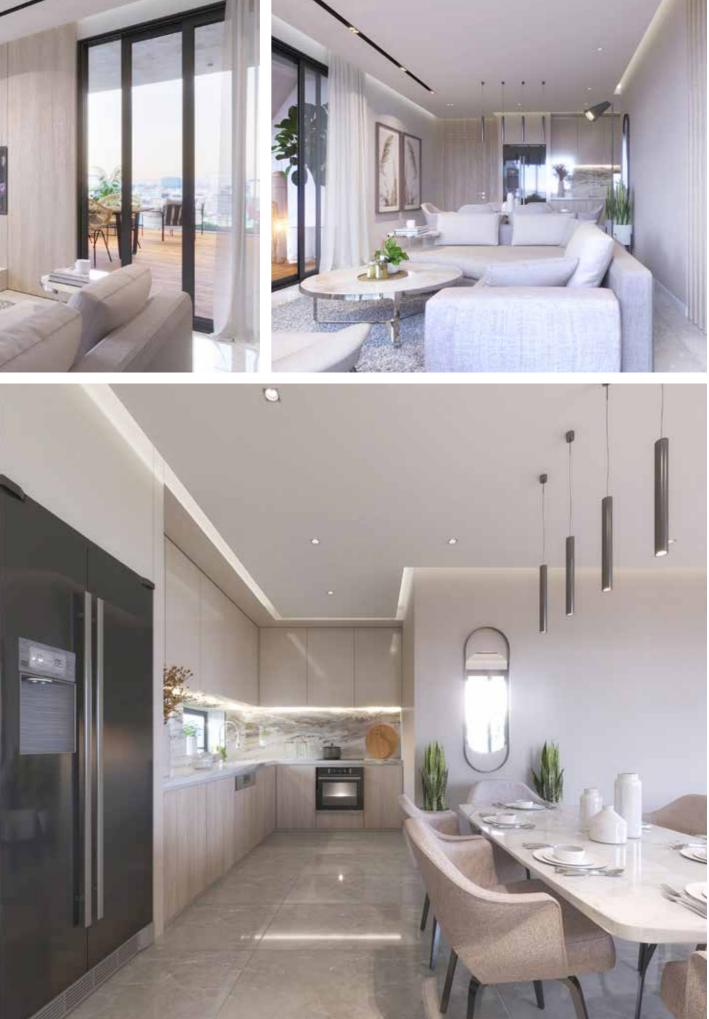

# Take a look inside your new home

The 8 apartments of two and three bedrooms all benefit from luxury common features that help create attractive and comfortable homes.

All apartments have been cleverly designed to ensure the maximum use of space through a spacious, open-plan layout that joins the modern kitchen and dining area with a generous lounge.

The lounge area seamlessly accesses the expansive veranda through full-length glass doors that allow an abundance of natural light to stream in, and extend the living area outdoors.

Each apartment offers one master bedroom complete with a deluxe en-suite bathroom, as well as full-length glass doors that allow additional access to the veranda and also fill the room with natural sunlight.