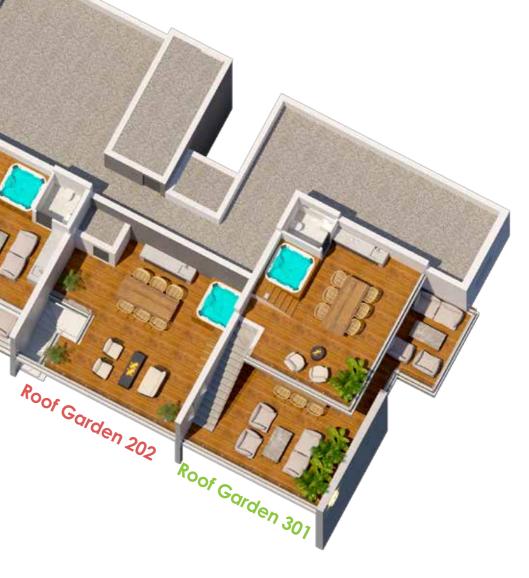

301

- 8. ROOF GARDEN (Apartment 202)9. ELEVATOR
- 10. STAIRS

-20-

### Apartment 302

| Covered Living Area    | 100m <sup>2</sup>       |
|------------------------|-------------------------|
| Verand Area            | <b>27m</b> <sup>2</sup> |
| Roof Garden            | 50m²                    |
| Bedrooms               | 3                       |
| Bathrooms (1 en-suite) | 2                       |
| Parking                | 1                       |

## **ROOF GARDEN** Apartments 202-301-302

Roof Garden 302

## Lobby, Corridor, Staircase & Lift area

| Ground Floor | <b>42.85</b> m <sup>2</sup> |
|--------------|-----------------------------|
| 1st Floor    | 27.1m <sup>2</sup>          |
| 2nd Floor    | 27.1m <sup>2</sup>          |
| 3rd Floor    | <b>27.1</b> m <sup>2</sup>  |





# Service satisfaction throughout

Kalamon Majestic promises an ironclad guarantee of quality and rigorous standards.

Our aim is to create a unique block of dream apartments where owners will find comfort, security and a lifestyle of modern luxury, through the highest-specifications in construction, interiors and state-of-the-art modern conveniences.

Each buyer has access to our experienced and attentive Sales Support Team throughout the entire process of purchase, construction and completion of the project and can enjoy peace-of-mind in knowing that a dedicated team of professionals is on-hand.

For further information or a no-obligation meeting please contact: 7000 77 18







OFFICE Stasinou 2, Mantovani Building, Apartment 21, 6023 Larnaca, Cyprus 2 +357 7000 77 18

www.kalamonh